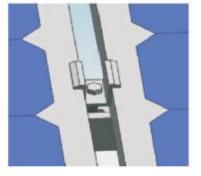

## **Step 3:**

Install hinge on the front post and back post with hexagon bolts, as below: