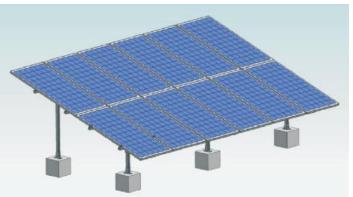

#### SHANDONG GREEN SUN TRADE CO., LTD.

No.2 Baimashannan Road, Shizhong District Jinan Shandong, China 250021 Website: www.sdgreensun.com Email: info@sdgreensun.com

# **Mounting Structure GS630 Type**

#### **Ground Solar Mounting**



#### **Features**

Place of use: Ground Wind load: max. 45m/s Snow load: max. 1.5kN/m<sup>2</sup>

Solar module: Framed and unframed

Module orientation: Vertical or horizontal

Roof Angle: 5-60°

Surface treatment: Stainless steel , Anodized Aluminum

Material: Stainless steel SUS304, Aluminum 6063-T5

Hot dipped steel Q235

Standard: Suit for EU, AU, US standard

Warranty: 10 years on materials

#### **Installation**

#### **Step 1:**

Install base on the concrete ground with expansion bolts, as below:



## **Step 3:**

Install hinge on the front post and back post with hexagon bolts, as below:



#### Step 2:

Install front posts and back posts on the base with hexagon bolts, as below



## Step 4:

Install cross beam on the hinge with hexagon bolts, as below:





### SHANDONG GREEN