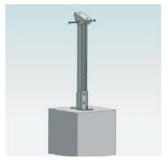

#### Step 2:

Install front posts and back posts on the base with hexagon bolts, as below