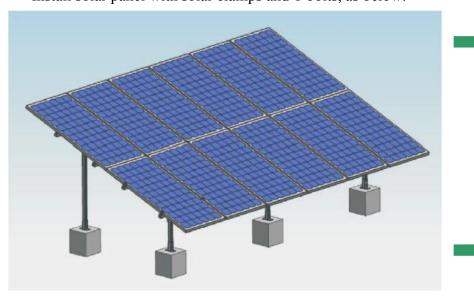

teel SUS304, Aluminum 6063-T5

Hot dipped steel Q235

Standard: Suit for EU, AU, US standard

Warranty: 10 years on materials

#### **Installation**

#### **Step 1:**

Install base on the concrete ground with expansion bolts, as below:



## **Step 3:**

Install hinge on the front post and back post with hexagon bolts, as below:



#### Step 2:

Install front posts and back posts on the base with hexagon bolts, as below



## Step 4:

Install cross beam on the hinge with hexagon bolts, as below:





### SHANDONG GREEN SUN TRADE CO., LTD.

No.2 Baimashannan Road, Shizhong District Jinan Shandong, China 250021 Website: www.sdgreensun.com Email: info@sdgreensun.com

Step 5:
Install rail on the cross beam, as below:



**Step 6:** Install solar panel with solar clamps and T bolts, as below:







# **Application**