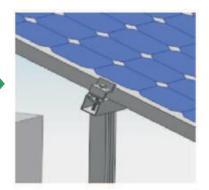

el SUS304, Aluminum 6063-T5

Hot dipped steel Q235

Standard: Suit for EU, AU, US standard

Warranty: 10 years on materials

#### **Installation**

#### **Step 1:**

Install base on the concrete ground with expansion bolts, as below:



## **Step 3:**

Install hinge on the front post and back post with hexagon bolts, as below:



#### Step 2:

Install front posts and back posts on the base with hexagon bolts, as below



## Step 4:

Install cross beam on the hinge with hexagon bolts, as below:





### SHANDONG GREEN SUN TRADE CO., LTD.

No.2 Baimashannan Road, Shizhong District Jinan Shandong, China 250021 Website: www.sdgreensun.com Email: info@sdgreensun.com

Step 5:
Install rail on the cross beam, as below:



**Step 6:** Install solar panel with solar clamps and T bolts, as below:







# **Application**