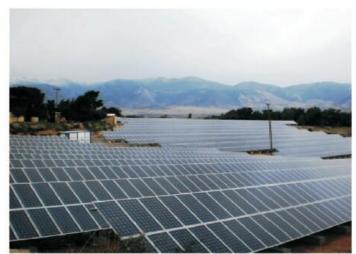

T5

Hot dipped steel Q235

Standard: Suit for EU, AU, US standard

Warranty: 10 years on materials

#### **Installation**

#### **Step 1:**

Install base on the concrete ground with expansion bolts, as below:



## **Step 3:**

Install hinge on the front post and back post with hexagon bolts, as below:



#### Step 2:

Install front posts and back posts on the base with hexagon bolts, as below



## Step 4:

Install cross beam on the hinge with hexagon bolts, as below:





### SHANDONG GREEN SUN TRADE CO., LTD.

No.2 Baimashannan Road, Shizhong District Jinan Shandong, China 250021 Website: www.sdgreensun.com Email: info@sdgreensun.com

Step 5:
Install rail on the cross beam, as below:



**Step 6:** Install solar panel with solar clamps and T bolts, as below:







# **Application**