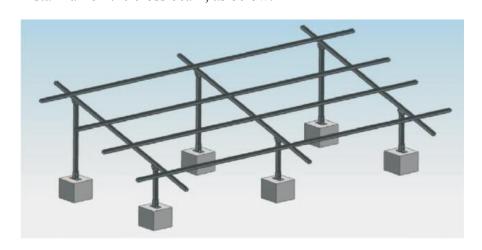

urface treatment: Stainless steel , Anodized Aluminum

Material: Stainless steel SUS304, Aluminum 6063-T5

Hot dipped steel Q235

Standard: Suit for EU, AU, US standard

Warranty: 10 years on materials

#### **Installation**

#### **Step 1:**

Install base on the concrete ground with expansion bolts, as below:



## **Step 3:**

Install hinge on the front post and back post with hexagon bolts, as below:



#### Step 2:

Install front posts and back posts on the base with hexagon bolts, as below



## Step 4:

Install cross beam on the hinge with hexagon bolts, as below:





### SHANDONG GREEN SUN TRADE CO., LTD.

No.2 Baimashannan Road, Shizhong District Jinan Shandong, China 250021 Website: www.sdgreensun.com Email: info@sdgreensun.com

Step 5:
Install rail on the cross beam, as below:



**Step 6:** Install solar panel with solar clamps and T bolts, as below:







# **Application**