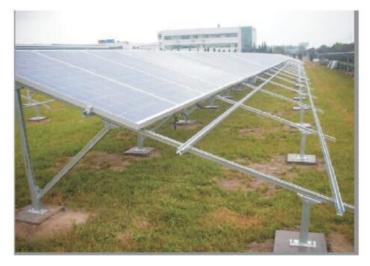

3-T5

Hot dipped steel Q235

Standard: Suit for EU, AU, US standard

Warranty: 10 years on materials

#### **Installation**

#### **Step 1:**

Install base on the concrete ground with expansion bolts, as below:



## **Step 3:**

Install hinge on the front post and back post with hexagon bolts, as below:



#### Step 2:

Install front posts and back posts on the base with hexagon bolts, as below



## Step 4:

Install cross beam on the hinge with hexagon bolts, as below:





### SHANDONG GREEN SUN TRADE CO., LTD.

No.2 Baimashannan Road, Shizhong District Jinan Shandong, China 250021 Website: www.sdgreensun.com Email: info@sdgreensun.com

Step 5:
Install rail on the cross beam, as below:



**Step 6:** Install solar panel with solar clamps and T bolts, as below:







# **Application**