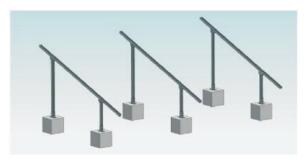

#### Step 2:

Install front posts and back posts on the base with hexagon bolts, as below