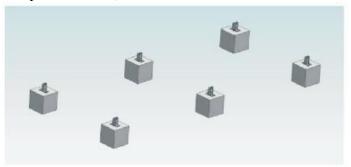

#### **Step 1:**

Install base on the concrete ground with expansion bolts, as below: